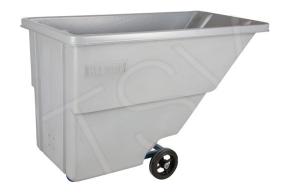

## **PRODUCT DESCRIPTION**

Polyethylene Tilt Trucks - 500 lbs of cargo

ITEM#MN980

Volume Capacity: 5/8 cu. yd. Loading Capacity: 500 lbs. Bin Material: Polyethylene

Overall Length: 57" Overall Width: 28" Overall Height: 38"

**Durability: Light Duty** 

Front Wheel Type: 8" Mold-On Rubber Rear Wheel Type: 4" Non-Marking Rubber

Ideal for transporting and dumping waste, scrap and other

bulk materials

Polyethylene body is mounted on an all-welded steel

chassis

Includes small swivel caster(s) at the front and large fixed

wheels at the rear

Category: Wheel carts