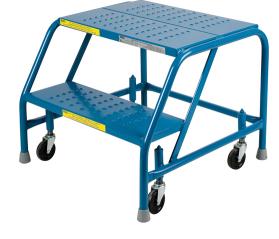

## 02 Step Ladder with Locking Step, 2 Steps, 19" Platform Height

Reg. 325.00\$

## **PRODUCT DESCRIPTION**

No. Of Steps: 2 Platform Height: 19" Platform Depth: 16" Step Width: 18" Frame Material Steel Step Type Perforated Platform Width: 18" Base Depth: 26" Base Width: 20" Top Step Width: 18" Weight: 28 lbs. Capacity: 300 lbs.