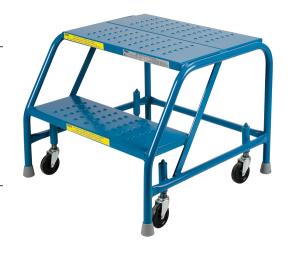

## 02 Step Ladder with Locking Step, 2 Steps, 19" Platform Height

Reg. 325.00\$

No. Of Steps: 2

Platform Height: 19" Platform Depth: 16"

Step Width: 18" Frame Material

Steel

Step Type Perforated

Platform Width: 18" Base Depth: 26" Base Width: 20" Top Step Width: 18" Weight: 28 lbs.

Capacity: 300 lbs.

- Ideal wherever there is a need to reach materials
- Rolls easily into position and locks firmly to the floor for maximum safety
- · All the ladders operate on spring-loaded casters
- Casters retract under operator's weight and rubber feet drop down
- · Non-clogging slip-resistant steel steps
- Frame is welded 1" round steel tubing.
- Durable Kleton Blue enamel finish
- Meets ANSI standard A14.7