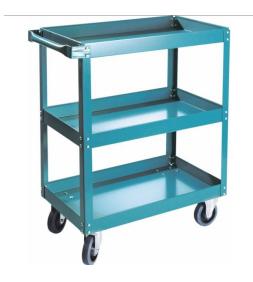

## Shelf Carts, 3 Tiers, 18" W x 36" H x 30" D, 900 lbs. Capacity MB495

Reg. 269.00\$

## **PRODUCT DESCRIPTION**

No. of Shelves: 3 Overall Width: 18" Overall Height: 36" Overall Depth: 30" Cart Material: Steel

Construction : Knocked Down Lip Configuration : Lip Up Wheel Material : Blue Rubber

Capacity: 900 lbs.

- 16-gauge steel shelves with 2 1/2" high lip
- 1 1/2" x 1 1/2" x 12-gauge formed steel posts
- 1 1/4" diameter tubular steel handle
- Top and middle shelves can be installed lip up or down
- Two rigid and two swivel bolted-on casters
- · Easy-to-assemble shipped knocked-down design
- Durable Kleton blue powder coat finish
- 5" Blue elastic rubber casters
- · Capacity is based on evenly distributed weight