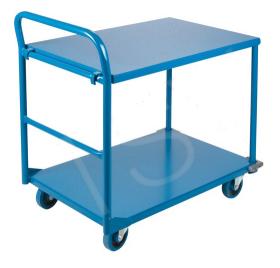

## **PRODUCT DESCRIPTION**

Shelf & platform truck

ITEM# MB391

Platform Capacity: 800 lbs. Shelf Capacity: 1300 lbs.

Cart Material: Steel Overall Width: 24" Overall Height: 40" Overall Depth: 36" Wheel Material: Rubber

An efficient 2-in-1 shelf and platform truck design Features two front corner bumpers and a removable 11gauge top shelf to convert to a platform truck Two rigid and two swivel bolted-on 5" non-marking rubber

Durable blue enamel finish

Capacity: 1300 lbs., 500 lbs. top shelf/800 lbs. bottom shelf

evenly distributed

casters

**Category:** Wheel carts