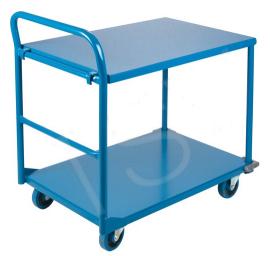

## **PRODUCT DESCRIPTION**

Shelf & platform truck

ITEM# MB391

Platform Capacity: 800 lbs. Shelf Capacity: 1300 lbs. Cart Material: Steel Overall Width: 24" Overall Height: 40" Overall Depth: 36" Wheel Material: Rubber

An efficient 2-in-1 shelf and platform truck design Features two front corner bumpers and a removable 11gauge top shelf to convert to a platform truck Two rigid and two swivel bolted-on 5" non-marking rubber casters Durable blue enamel finish Capacity: 1300 lbs., 500 lbs. top shelf/800 lbs. bottom shelf evenly distributed