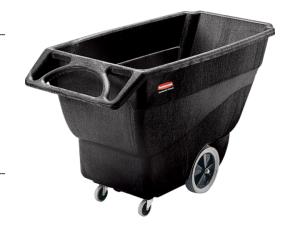

## Tilt Truck, Structural Foam, 3/4 cu. yd., 600 lbs. Load Capacity MK757

Reg. 945.00\$

Volume Capacity: 3/4 cu. yd. Loading Capacity: 600 lbs. Bin Material: Structural Foam

Overall Length: 64.5" Overall Width: 30.25" Overall Height: 38" Weight: 92 lbs. Colour: Black

Size and shape is designed to fit through commercial doorways and elevators

Ergonomically designed steering handle provides excellent manoeuvring and dumping capabilities
Secondary handle, at the base, helps maintain control of the truck while finishing dumping action
Features quiet rolling non-marking grey casters and 12" wheels