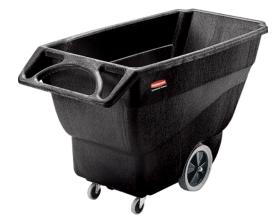

## Tilt Truck, Structural Foam, 3/4 cu. yd., 600 lbs. Load Capacity MK757

Reg. 945.00\$

## **PRODUCT DESCRIPTION**

Volume Capacity : 3/4 cu. yd. Loading Capacity : 600 lbs. Bin Material : Structural Foam Overall Length : 64.5" Overall Width : 30.25" Overall Height : 38" Weight: 92 lbs. Colour : Black Size and shape is designed to fit through commercial doorways and elevators Ergonomically designed steering handle provides excellent manoeuvring and dumping capabilities Secondary handle, at the base, helps maintain control of the truck while finishing dumping action Features quiet rolling non-marking grey casters and 12" wheels